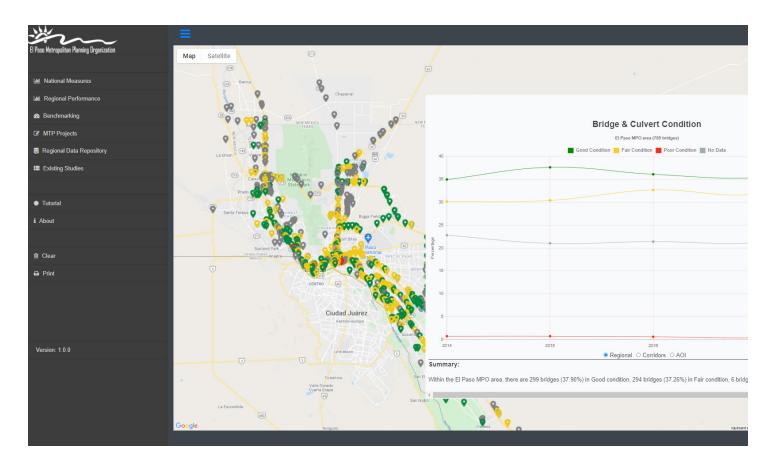

Enclosed is the TIP page for inclusion into the 2022-2025 STIP, RMS 2050 MTP and the RMS 2023-2026 TIP. The Transportation Policy Board (TPB) approved the amendments at their January 20, 2023 and March 24, 2023 meetings.

- Program the SCRTD 5339(b) Bus and Bus Facilities Discretionary Grant and 5339(c) Low and No Emissions Discretionary Grant (CN E100400/MPO ID T611X) project in Fiscal Year (FY) 2023
- 2. Program the South Central Regional Transit District (SCRTD) Electric Buses Acquisition (CN E100420/MPO ID T612X) project in FY 2023
- 3. Program the *NM 273/Airport Road Intersection lighting* (CN E100380/MPO ID S601X) project in FY 2025